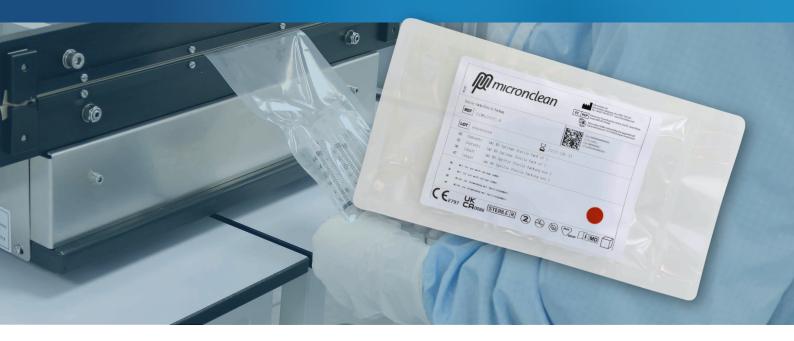

#### PRODUCT DESCRIPTION

Three piece BD single use syringe packs

#### PACKAGING

Four layer laminate Easy tear notch Alcohol and VHP compatible

#### **STERILISATION DETAILS**

Gamma irradiation min. 25kGy Complies with applicable parts of ISO 11137 series