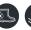

## **AUTOCLAV**

02-0039610

Autoclav is a line of professional clog footwear, intended for  $% \left( 1\right) =\left( 1\right) \left( 1$ use in particularly demanding conditions. Thanks to the possibility of sterilization and washing, the model is popular with specialist medical personnel.

| Brand            | ABEBA                                                 |
|------------------|-------------------------------------------------------|
| Industry         | Hospitals, Medical industry, Pharmaceuticals          |
| Product type     | Autoclay Clogs                                        |
| Color            | ■ Blue                                                |
| Norm             | EN ISO 20347:2012                                     |
| Certificate      | F-271-02282-19                                        |
| Product features | easy-clean upper, autoclavable at 134°C, washable 60° |
| Upper material   | Sebs                                                  |
| Lining & Sock    | no lining                                             |
| Insole           |                                                       |
| Sole             | Sebs                                                  |
| Fastener type    | Buckle                                                |
| Available sizes  | 35/36-45/46                                           |
|                  |                                                       |