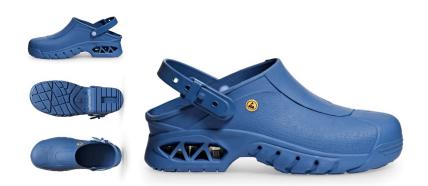

## **AUTOCLAV**

02-0039610

Autoclav is a line of professional clog footwear, intended for  $% \left( 1\right) =\left( 1\right) \left( 1$ use in particularly demanding conditions. Thanks to the possibility of sterilization and washing, the model is popular with specialist medical personnel.

| Brand            | ABEBA                                                 |
|------------------|-------------------------------------------------------|
| Industry         | Hospitals, Medical industry, Pharmaceuticals          |
| Product type     | Autoclay Clogs                                        |
| Color            | ■ Blue                                                |
| Norm             | EN ISO 20347:2012                                     |
| Certificate      | F-271-02282-19                                        |
| Product features | easy-clean upper, autoclavable at 134°C, washable 60° |
| Upper material   | Sebs                                                  |
| Lining & Sock    | no lining                                             |
| Insole           |                                                       |
| Sole             | Sebs                                                  |
| Fastener type    | Buckle                                                |
| Available sizes  | 35/36-45/46                                           |
|                  |                                                       |