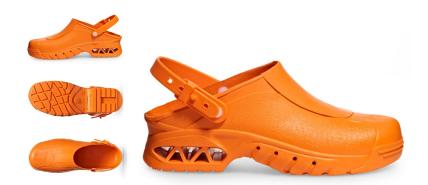

## **AUTOCLAV**

02-0039630

Autoclav is a line of professional clog footwear, intended for  $% \left( 1\right) =\left( 1\right) \left( 1$ use in particularly demanding conditions. Thanks to the possibility of sterilization and washing, the model is popular with specialist medical personnel.

| Brand                      | ABEBA                                                 |
|----------------------------|-------------------------------------------------------|
| Industry                   | Hospitals, Medical industry, Pharmaceuticals          |
| Product type               | Autoclav Clogs                                        |
| Color                      | Orange                                                |
| Norm                       | EN ISO 20347:2012                                     |
| Certificate                | F-271-02282-19                                        |
| Product features           | easy-clean upper, autoclavable at 134°C, washable 60° |
| Upper material             | Sebs                                                  |
| Lining & Sock              | no lining                                             |
| Insole                     |                                                       |
| Sole                       | Sebs                                                  |
| Fastener type              | Buckle                                                |
| Available sizes            | 35/36-45/46                                           |
| Weight (half pair a 41/42) | A. / 20/ ±0.20 km                                     |