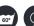

| Brand                      | ABEBA                                                 |
|----------------------------|-------------------------------------------------------|
| Industry                   | Hospitals, Medical industry, Pharmaceuticals          |
| Product type               | Autoclav Clogs                                        |
| Color                      | Orange                                                |
| Norm                       | EN ISO 20347:2012                                     |
| Certificate                | F-271-02282-19                                        |
| Product features           | easy-clean upper, autoclavable at 134°C, washable 60° |
| Upper material             | Sebs                                                  |
| Lining & Sock              | no lining                                             |
| Insole                     |                                                       |
| Sole                       | Sebs                                                  |
| Fastener type              | Buckle                                                |
| Available sizes            | 35/36-45/46                                           |
| Weight (half pair a 41/42) | A. / 20/ ±0.20 km                                     |