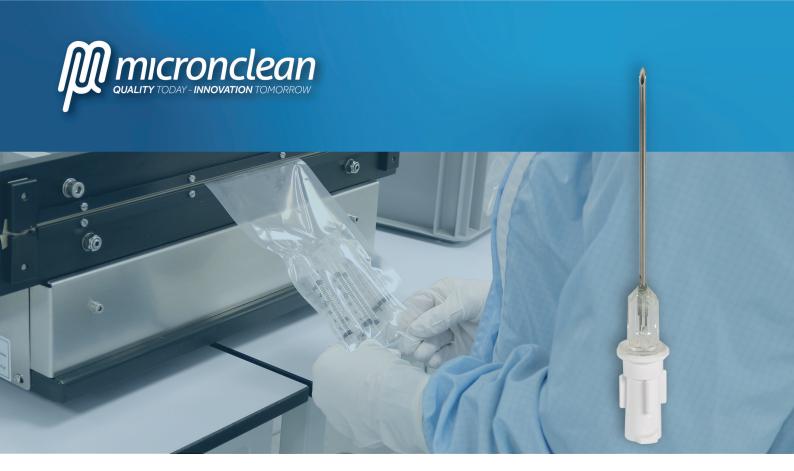

# PRODUCT DESCRIPTION

Filter needles 19g x 11/2".

## Materials

Needle: stainless steel. Cap: polyethylene. Hub: polypropylene.

# Connection type

Luer lock.